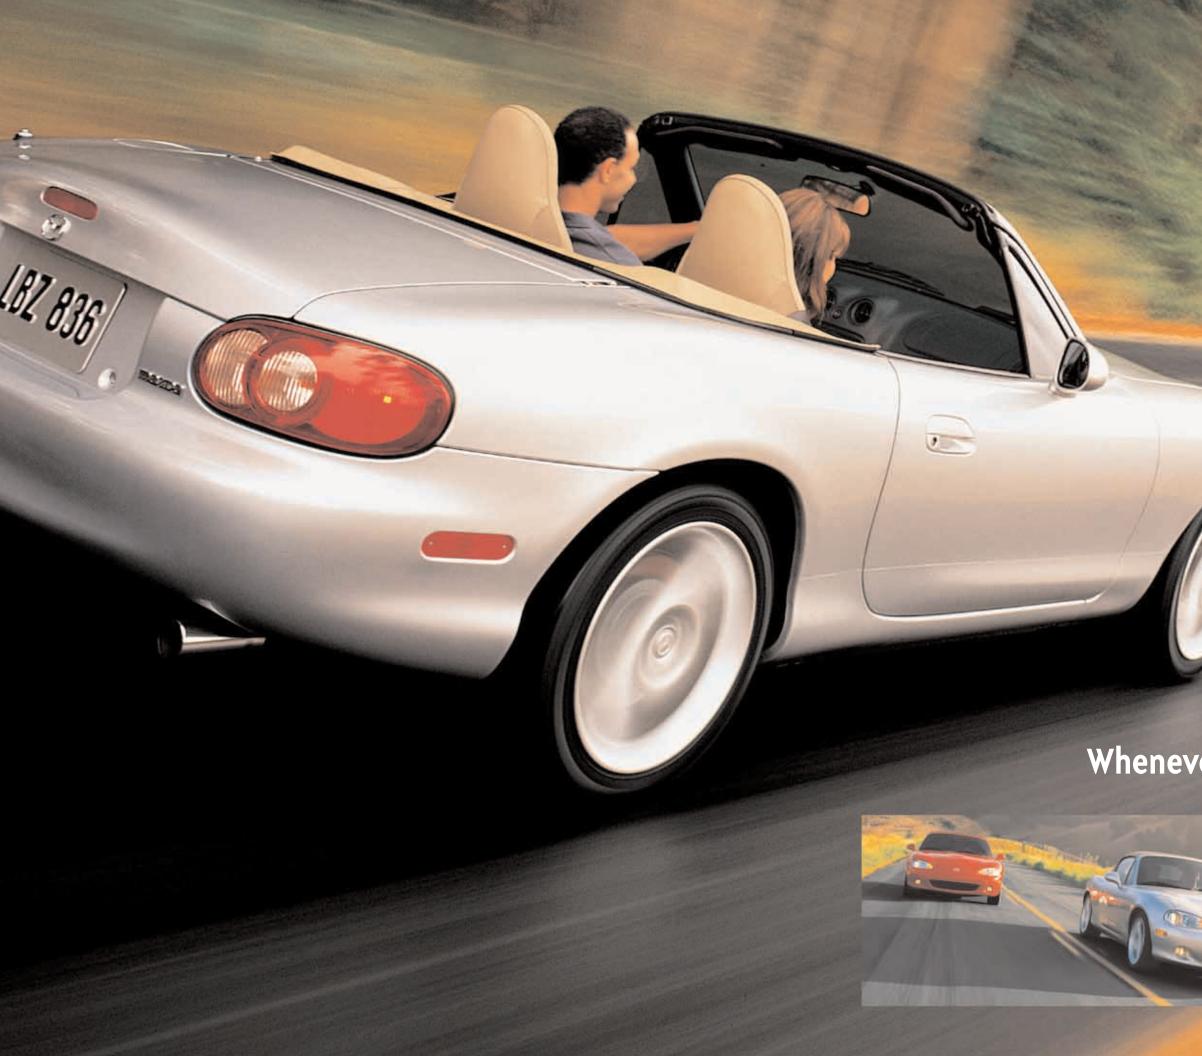

# Whenever it gets hungry, just toss it another curve.

Hairpins, sweepers, decreasing radius, S-curves — the Mazda MX-5 Miata can devour them all. You easily "read" the road, making the little adjustments that let you hold your line. You feel as if you were on the proverbial rails, thanks to the taut suspension and quick rack-and-pinion steering. It's a good thing there's an endless supply of curves out there. Because neither the Mazda MX-5 Miata nor you will ever get your fill. Shocking disclosures. Gas-charged shock absorbers are standard equipment. For even crisper handling, the sport Suspension Package (optional on models with manual transmissions) includes high-performance Bilstein® shocks and a Tochigi-Fuji torquesensing limited-slip differential (standard on the LS).