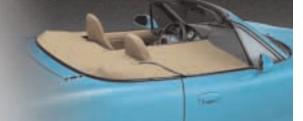

#### Specifications and Features

Rear spoiler. Smooth design has been carefully integrated with the contours of the trunk lid.

> Tonneau cover. Cover your MX-5 Miata's interior without putting the top up. Driver's side zips back separately.