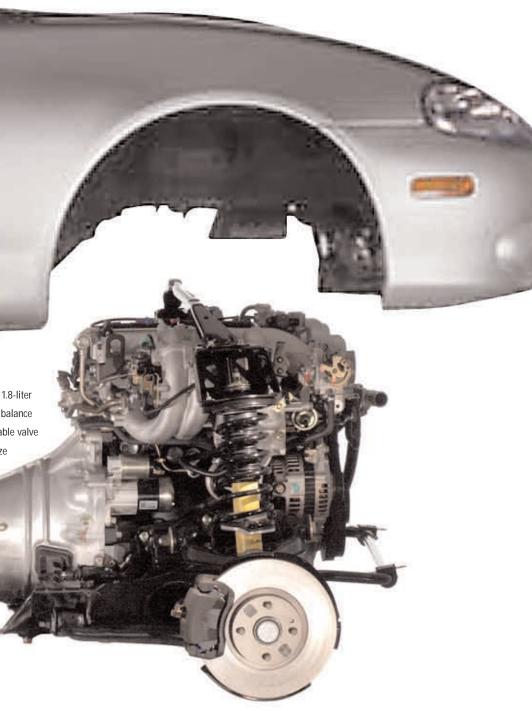

Energy conservation. Accelerate in many cars and the entire drivetrain twists, wasting precious energy. To prevent this, Mazda MX-5 Miata uses a Power Plant Frame to marry engine, transmission and differential into a rigid unit. So every touch of the gas translates into useful power at the rear wheels. Born to rev. A sophisticated twin-cam, 16-valve, 1.8-liter engine delivers 142 hp and helps maintain an ideal balance between usable horsepower and vehicle weight. Variable valve timing continually adjusts the intake valves to maximize both low-end torque and high-rpm power.

**Far Left: Switching gears.** A slick-shifting 5-speed manual is standard, and a 6-speed manual is available (LS only). As you would expect of both gearboxes, the throws are exceptionally short and sure.

Left: Connect the corners. The double-wishbone suspension, front and rear, provides more precise control of wheel alignment than most of the strut-type designs commonly found in some other sports cars. The result? Excellent road-holding in corners.