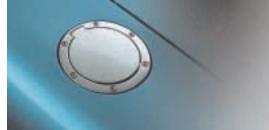

Chrome fuel-filler door. This stylish accessory adds a chrome accented race-car touch to your MX-5 Miata.

| Side sill kit                                       |
|-----------------------------------------------------|
| Front and rear mud guards                           |
| Headlamp and tail lamp bezels                       |
| Front mask                                          |
| Detachable hardtop                                  |
| Chrome deck-lid rack                                |
| Stainless steel scuff plates                        |
| Cargo net                                           |
| Compass and outside temperature auto-dimming mirror |
| Perimeter shock sensor alarm                        |
| Wood-tone dash kit                                  |
| Wood gearshift knob;<br>wood parking-brake handle   |
| Car cover; car cover cable lock                     |
| Wheel locks                                         |
| Engine block heater                                 |
| Touch up paint                                      |