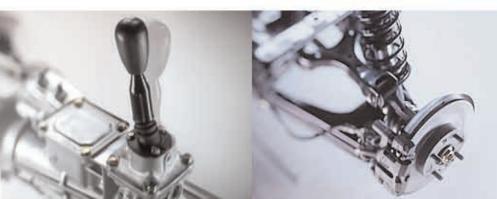

**Far Left: Switching gears.** A slick-shifting 5-speed manual is standard, and a 6-speed manual is available (LS only). As you would expect of both gearboxes, the throws are exceptionally short and sure.

Left: Connect the corners. The double-wishbone suspension, front and rear, provides more precise control of wheel alignment than most of the strut-type designs commonly found in some other sports cars. The result? Excellent road-holding in corners.