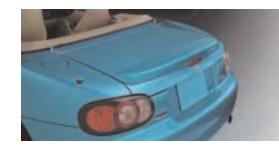

#### Specifications and Features

Rear spoiler. Smooth design has been carefully integrated with the contours of the trunk lid.

> Tonneau cover. Cover your MX-5 Miata's interior without putting the top up. Driver's side zips back separately.

Chrome fuel-filler door. This stylish accessory adds a chrome accented race-car touch to your MX-5 Miata.

| Side sill kit                                       |
|-----------------------------------------------------|
| Front and rear mud guards                           |
| Headlamp and tail lamp bezels                       |
| Front mask                                          |
| Detachable hardtop                                  |
| Chrome deck-lid rack                                |
| Stainless steel scuff plates                        |
| Cargo net                                           |
| Compass and outside temperature auto-dimming mirror |
| Perimeter shock sensor alarm                        |
| Wood-tone dash kit                                  |
| Wood gearshift knob;<br>wood parking-brake handle   |
| Car cover; car cover cable lock                     |
| Wheel locks                                         |
| Engine block heater                                 |
| Touch up paint                                      |