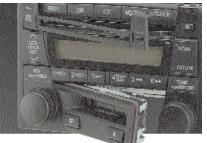

In-dash 6-disc CD changer,

cassette player, MiniDisc player. It's easy to upgrade the factory audio system with a CD changer, cassette player or MiniDisc player.

All Genuine Mazda Accessories, if installed by a Mazda dealer prior to or at initial vehicle retail delivery, carry the same new-vehicle limited warranty as the Mazda MX-5 Miata. Ask your dealer for details.

#### INTERIOR FEATURES

2nd-generation dual front air bags with passenger-side deactivation switch\* 3-point lap/shoulder safety belts with pretensioners Reclining bucket seats Black cloth upholstery Black or Parchment leather-trimmed upholstery<sup>†</sup> Carpet floor mats Windblocker<sup>™</sup> antidraft panel with integral storage pouch Lockable center console storage and glove compartment; map pockets on doors and passenger's seatback; dual cup holders with covers Power windows with driver's 1-touch-down feature Power door locks with 2-stage unlocking Remote keyless entry system Remote trunk-lid and fuel-door releases Courtesy light on windshield header; passenger's visor vanity mirror Full instrumentation, including tachometer, coolant-temperature gauge and oil-pressure indicator Aluminum-like interior trim, including air-vent bezels; center panel; door handles; shift-plate bezel, and parking-brake button 3-spoke NARDI® leather-wrapped steering wheel Cruise control Heater/defroster with 4-speed blower and side-window demisters CFC-free air conditioning AM/FM/CD stereo with 2 speakers and digital clock AM/FM/CD stereo with Bose® speaker system (including door-mounted tweeters) and digital clock Engine-immobilizer antitheft system