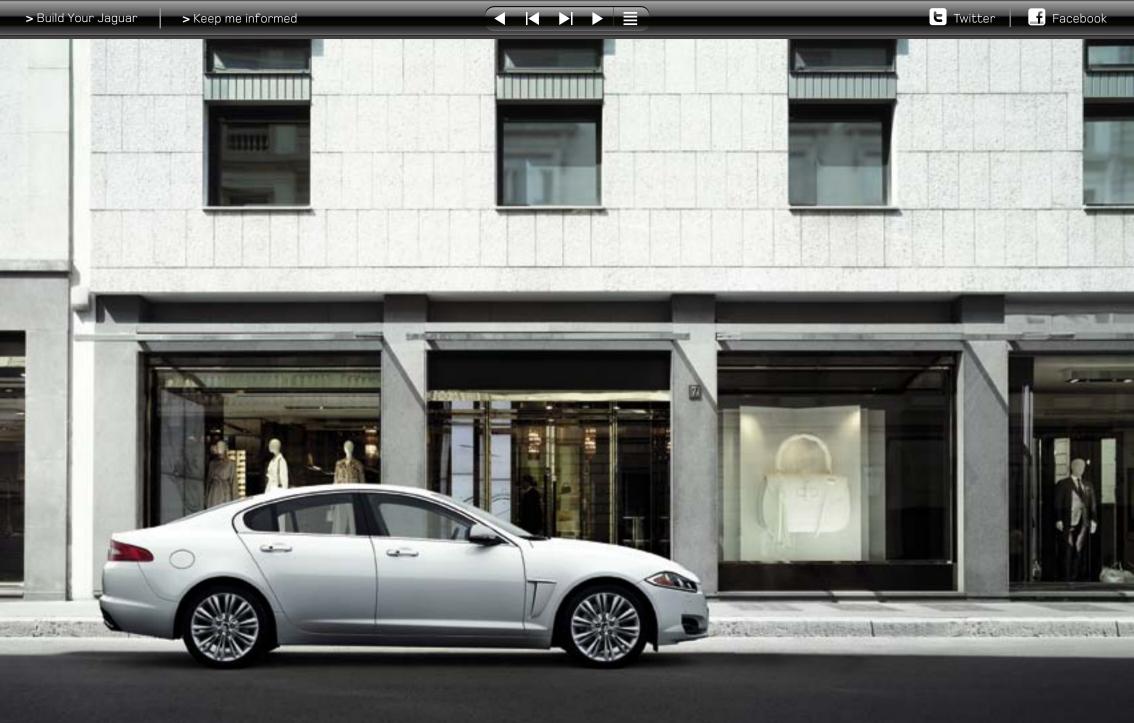

XF | XF SUPERCHARGED | XFF

VEHICLE SHOWN: XF IN POLARIS WHITE

DBU

160

## MOVING DESIGN

With its glowing Bi-function HID headlamps, outlined with crystal white daytime running LEDs, and its toned bodyshape, the XF always looks ready for action. Its primed, nose-down attitude, power vents and aerodynamic lines are more than an athletic pose, they've been precision-honed through exhaustive design testing to optimize air flow efficiency. Each curve and contour has been refined to produce top aerodynamic performance, helping to reduce fuel consumption and emissions. Beautiful, intense, potent; first the XF captures your imagination and then your heart.

VEHICLE SHOWN ABOVE: XF IN POLARIS WHITE VEHICLE SHOWN LEFT: XF IN POLARIS WHITE WITH OPTIONAL PORTFOLIO SPORT PACK