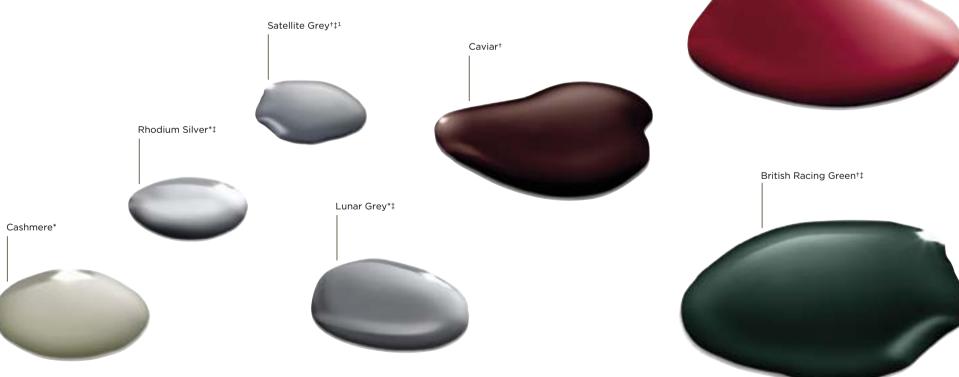

## EXTERIOR COLOR OPTIONS

From Polaris White to Caviar, from the race inspired colors of Italian Racing Red to British Racing Green, Jaguar offers an outstanding paint spectrum to bring your XF to life. With numerous color choices in either solid or metallic finish, this is the opportunity to make it your XF.

RACE INSPIRED