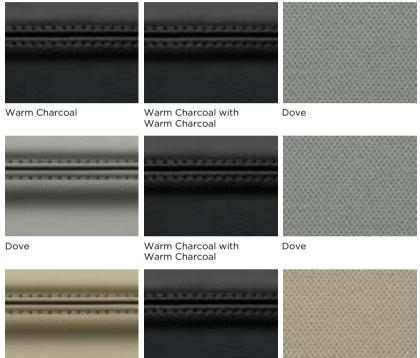

# XF INTERIOR COLOR COMBINATIONS

20" DRACO DARK GREY FINISH WITH DIAMOND TURNED RIMS (XF, XF Supercharged)

20" NEVIS (XFR)

Warm Charcoal soft grain (also available in Bond grain) Barley soft grain (also available in Bond grain)

Dove Bond grain

Ivory soft grain leather

London Tan soft grain

Red soft grain