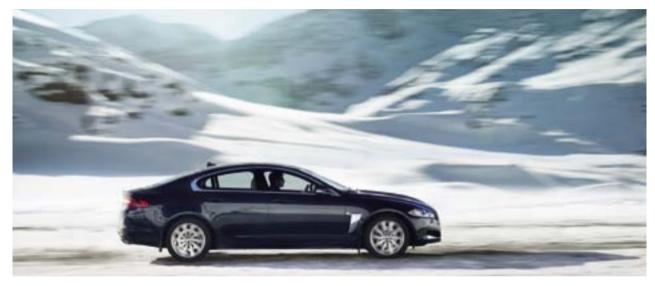

**Instinctive All Wheel Drive™ (AWD)** available with the 3.0 liter Jaguar V6 Supercharged engine is designed to help maximize traction in slippery and adverse conditions. To maintain the feel of a rear-wheel drive XF, the AWD system delivers most of the torque to the rear wheels until it intelligently senses a need for balancing more power to the front. By reading road conditions it detects loose grip situations and can deliver up to 50 percent of torque to the front wheels.<sup>1</sup>

To develop the AWD system engineers spent 18 months testing at a dedicated Jaguar Land Rover facility on the edge of the Arctic Circle. There, average winter temperatures never rise above freezing – at times they plunge to -36° Fahrenheit – making it the ideal location to assess extreme operating conditions.