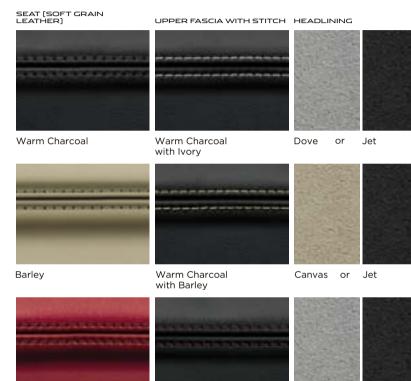

#### XF SUPERCHARGED

SEAT (SOFT GRAIN LEATHER] UPPER FASCIA WITH STITCH HEADLINING Warm Charcoal Warm Charcoal with Ivory Canvas or Jet London Tan Warm Charcoal with Canvas or Jet London Tan ----London Tan Navy with London Tan Canvas

lvory

Canvas

Canvas

### XFR

SEAT (SOFT GRAIN LEATHER]

UPPER FASCIA WITH STITCH HEADLINING and the second s a lange of party in the second Warm Charcoal Warm Charcoal with Dove or Jet Warm Charcoal

Warm Charcoal

Warm Charcoal