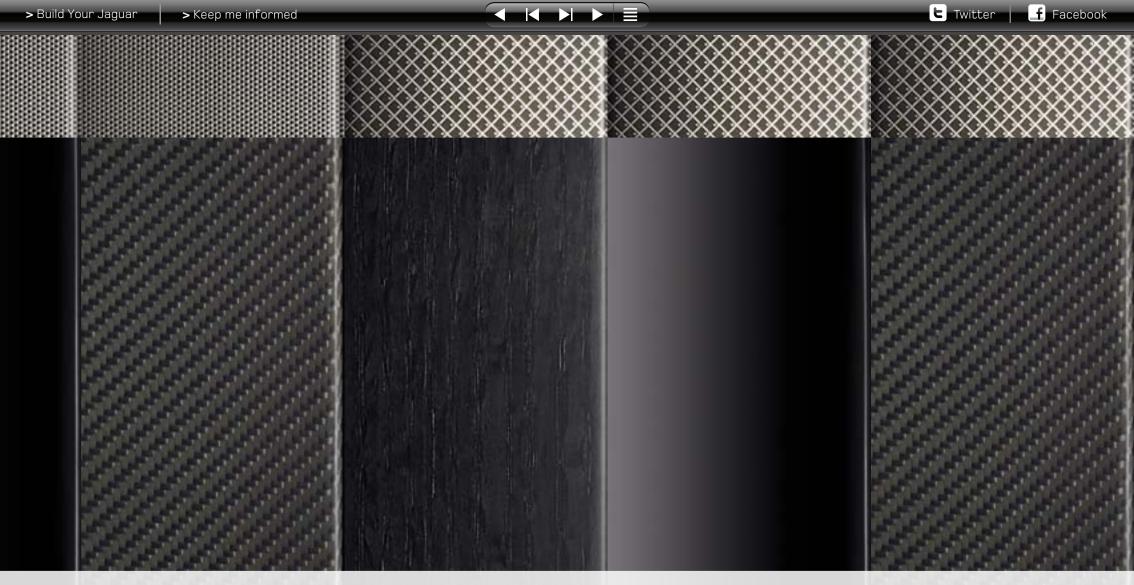

# XFR FASCIA AND VENEERS

Knurled Aluminum with Carbon Fiber Dark Mesh Aluminum with Gloss Dark Oak Dark Mesh Aluminum with Piano Black Dark Mesh Aluminum with Carbon Fiber