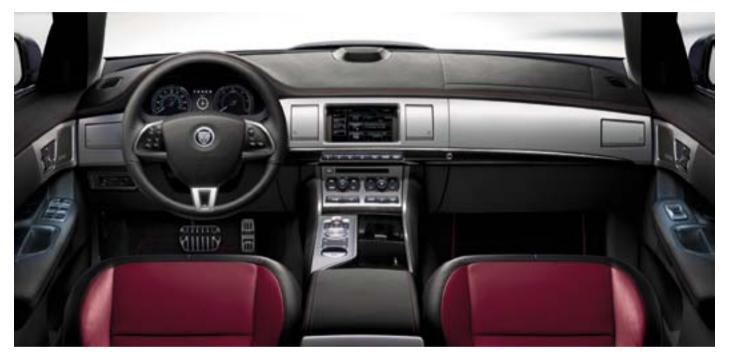

INTERIOR SHOWN: XF WITH UPPER FASCIA IN WARM CHARCOAL WITH IVORY CONTRAST STITCH AND KNURLED ALUMINUM WITH GLOSS RICH OAK VENEER

# ALIVE INSIDE

Settle into the XF and the softly pulsing 'start' button greets you. Push and the engine engages, the XF wakes. Even as you lift your finger, the precision-milled aluminum **JaguarDrive Selector™** rises snuggly into the palm of your hand. The engine gently throbs as the air vents, invisible until needed, roll open in unison and cool **Phosphor blue halo lighting** ignites to pick out the interior controls. Let the excitement begin.

Ergonomically optimized, the cabin of the XF is a space both contemporary and luxurious, created to focus on driver and passenger needs and to excite the senses. Comfort and quality reign supreme with form-hugging seats, real wood veneers, Piano Black finishers and aluminum surfaces.

From the premium floor carpet and side trims to the polished stainless steel finishers, there is luxuriousness throughout the XF. Thoughtful design encompasses every feature. The steering wheel position adjusts at the touch of a button, along with the seat and mirror. These settings can be memorized for different drivers. The XF welcomes you to the drive ahead.

#### A SPORTIER XF

Matching the powerful character of the XF, a Sport Interior Pack is also available featuring double stitched soft grain leather Sports seats which reshape and adjust to create a perfect fit. From individually fine-tuned lumbar support to powerfully sculpted side bolsters, they deliver exceptional lateral support during hard cornering. With polished metal sports pedals and Piano Black finishing the XF's Sport Interior Pack is simply stunning.