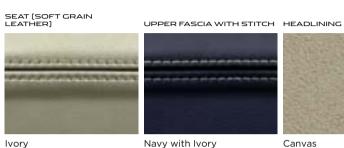

# XF INTERIOR COLOR COMBINATIONS

#### XFR INTERIOR

1. Seat trim applies to seats and door trim inserts

2. Upper fascia applies to dashboard and upper door trims. Contrast stitch when available applies to upper fascia and center console.

Fascia (Knurled Aluminum or Dark Mesh Aluminum) linked to model choice. For full fascia and veneer options see page 46.

XF

SEAT (BOND GRAIN LEATHER]

UPPER FASCIA WITH STITCH HEADLINING

Barley

Warm Charcoal with Warm Charcoal