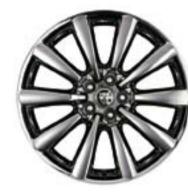

#### ALLOY WHEELS

Nothing makes your XF more distinctive or individual than the choice of alloy wheels. Jaguar offers an exciting range of stunning alloy wheels to suit all personal tastes and performance requirements.

20" DRACO DARK GREY FINISH WITH DIAMOND TURNED RIMS (XF, XF Supercharged)

20" NEVIS (XFR)

Warm Charcoal soft grain (also available in Bond grain) Barley soft grain (also available in Bond grain)

Dove Bond grain