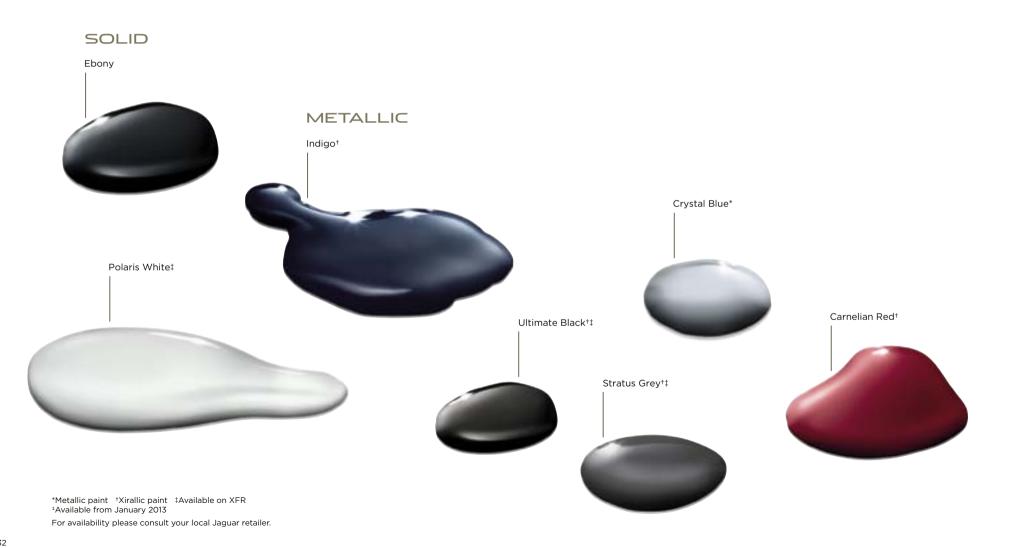

## EXTERIOR COLOR OPTIONS

From Polaris White to Caviar, from the race inspired colors of Italian Racing Red to British Racing Green, Jaguar offers an outstanding paint spectrum to bring your XF to life. With numerous color choices in either solid or metallic finish, this is the opportunity to make it your XF.

RACE INSPIRED