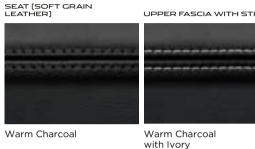

### XFR

SEAT (SOFT GRAIN LEATHER]

UPPER FASCIA WITH STITCH HEADLINING and the second s a lange of party in the second Warm Charcoal Warm Charcoal with Dove or Jet Warm Charcoal

Warm Charcoal

Warm Charcoal

#### Dove or Jet

SEAT (SOFT GRAIN LEATHER]

Warm Charcoal

with London Tan

Canvas or Jet

Warm Charcoal with Ivory

Canvas or Jet

INTERIOR SHOWN: XFR INTERIOR WITH WARM CHARCOAL SOFT GRAIN LEATHER SEATS WITH IVORY CONTRAST STITCH, UPPER FASCIA IN WARM CHARCOAL, DOVE HEADLINING AND DARK MESH ALUMINUM WITH CARBON FIBER VENEER