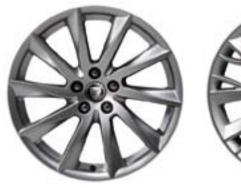

#### ALLOY WHEELS

Nothing makes your XF more distinctive or individual than the choice of alloy wheels. Jaguar offers an exciting range of stunning alloy wheels to suit all personal tastes and performance requirements.

18" VELA (XF)

18" LYRA (XF)

19" ARTURA (XF)

19" ARTURA CHROME (XF)

19" CARAVELA (XF)

19" AQUILLA (XF)

20″ HYDRA (XF)

20" DRACO SILVER FINISH (XF, XF Supercharged)