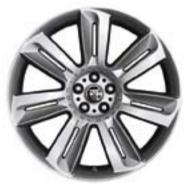

#### ALLOY WHEELS

Nothing makes your XF more distinctive or individual than the choice of alloy wheels. Jaguar offers an exciting range of stunning alloy wheels to suit all personal tastes and performance requirements.

18" VELA (XF)

18" LYRA (XF)

19" ARTURA (XF)

19" ARTURA CHROME (XF)

19" CARAVELA (XF)

19" AQUILLA (XF)

20″ HYDRA (XF)

20" DRACO SILVER FINISH (XF, XF Supercharged)

20" DRACO DARK GREY FINISH WITH DIAMOND TURNED RIMS (XF, XF Supercharged)

20" NEVIS (XFR)

Warm Charcoal soft grain (also available in Bond grain) Barley soft grain (also available in Bond grain)

Dove Bond grain