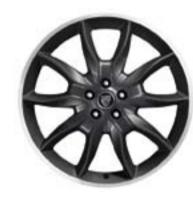

#### ALLOY WHEELS

Nothing makes your XF more distinctive or individual than the choice of alloy wheels. Jaguar offers an exciting range of stunning alloy wheels to suit all personal tastes and performance requirements.

18" VELA (XF)

18" LYRA (XF)

19" ARTURA (XF)

19" ARTURA CHROME (XF)

19" CARAVELA (XF)

19" AQUILLA (XF)

20″ HYDRA (XF)

20" DRACO SILVER FINISH (XF, XF Supercharged)

20" DRACO DARK GREY FINISH WITH DIAMOND TURNED RIMS (XF, XF Supercharged)

20" NEVIS (XFR)

Warm Charcoal soft grain (also available in Bond grain) Barley soft grain (also available in Bond grain)

Dove Bond grain