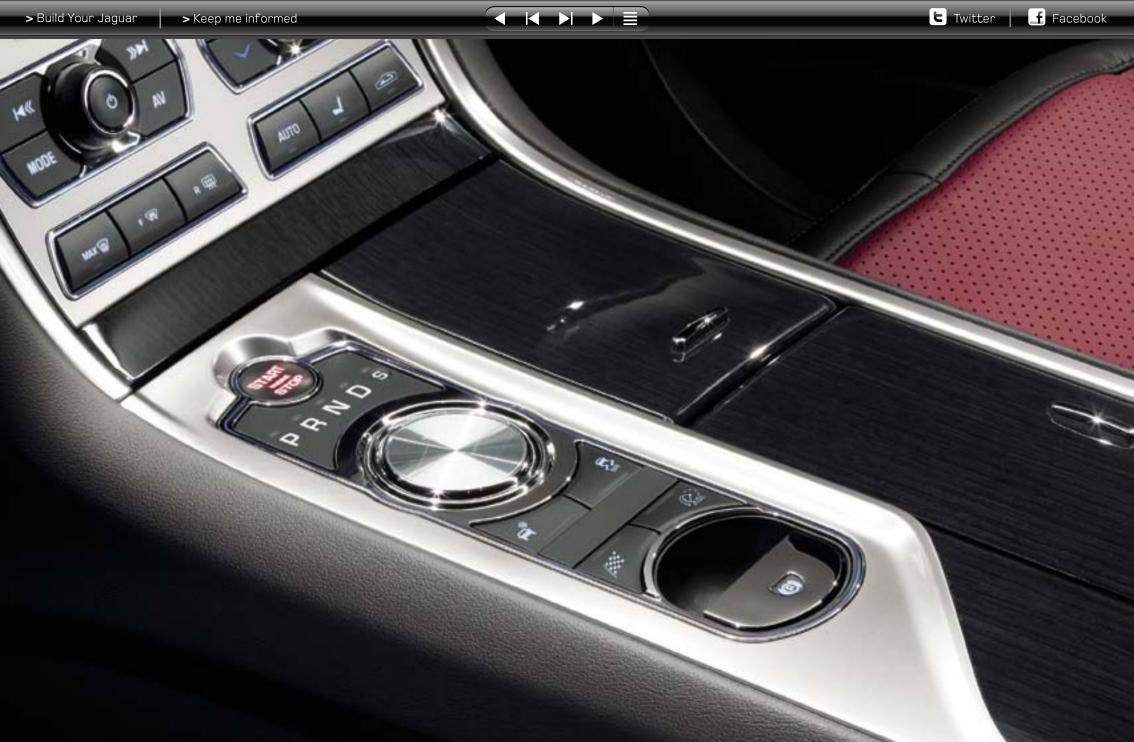

# ALIVE INSIDE

Settle into the XF and the softly pulsing 'start' button greets you. Push and the engine engages, the XF wakes. Even as you lift your finger, the precision-milled aluminum **JaguarDrive Selector™** rises snuggly into the palm of your hand. The engine gently throbs as the air vents, invisible until needed, roll open in unison and cool **Phosphor blue halo lighting** ignites to pick out the interior controls. Let the excitement begin.

Ergonomically optimized, the cabin of the XF is a space both contemporary and luxurious, created to focus on driver and passenger needs and to excite the senses. Comfort and quality reign supreme with form-hugging seats, real wood veneers, Piano Black finishers and aluminum surfaces.

From the premium floor carpet and side trims to the polished stainless steel finishers, there is luxuriousness throughout the XF. Thoughtful design encompasses every feature. The steering wheel position adjusts at the touch of a button, along with the seat and mirror. These settings can be memorized for different drivers. The XF welcomes you to the drive ahead.