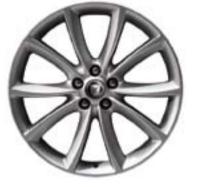

#### ALLOY WHEELS

Nothing makes your XF more distinctive or individual than the choice of alloy wheels. Jaguar offers an exciting range of stunning alloy wheels to suit all personal tastes and performance requirements.

18" VELA (XF)

18" LYRA (XF)

19" ARTURA (XF)

19" ARTURA CHROME (XF)

19" CARAVELA (XF)

19" AQUILLA (XF)

20″ HYDRA (XF)

20" DRACO SILVER FINISH (XF, XF Supercharged)

20" DRACO DARK GREY FINISH WITH DIAMOND TURNED RIMS (XF, XF Supercharged)

20" NEVIS (XFR)

Warm Charcoal soft grain (also available in Bond grain) Barley soft grain (also available in Bond grain)

Dove Bond grain