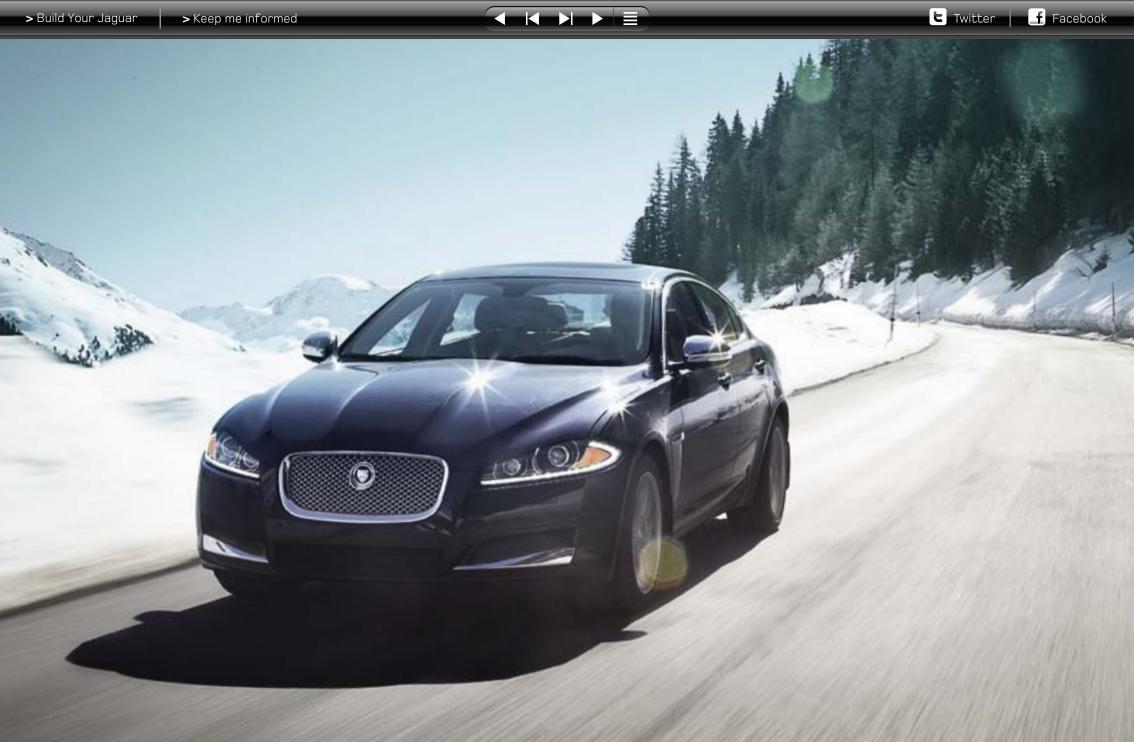

**Instinctive All Wheel Drive™ (AWD)** available with the 3.0 liter Jaguar V6 Supercharged engine is designed to help maximize traction in slippery and adverse conditions. To maintain the feel of a rear-wheel drive XF, the AWD system delivers most of the torque to the rear wheels until it intelligently senses a need for balancing more power to the front. By reading road conditions it detects loose grip situations and can deliver up to 50 percent of torque to the front wheels.<sup>1</sup>

To develop the AWD system engineers spent 18 months testing at a dedicated Jaguar Land Rover facility on the edge of the Arctic Circle. There, average winter temperatures never rise above freezing – at times they plunge to -36° Fahrenheit – making it the ideal location to assess extreme operating conditions.

VEHICLE SHOWN: XF IN INDIGO