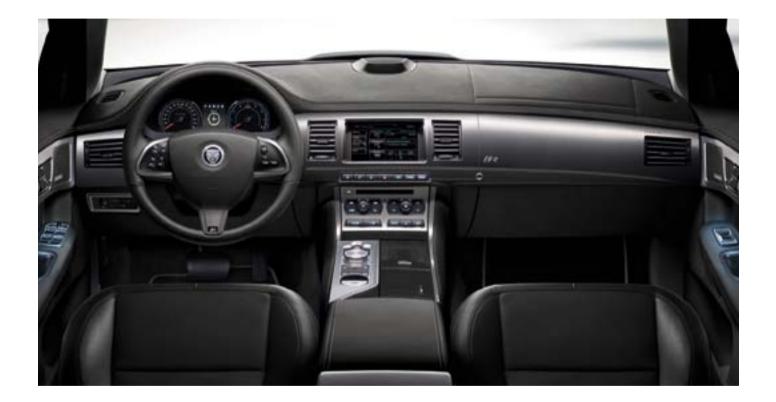

# ALIVE INSIDE

Settle into the XF and the softly pulsing 'start' button greets you. Push and the engine engages, the XF wakes. Even as you lift your finger, the precision-milled aluminum **JaguarDrive Selector™** rises snuggly into the palm of your hand. The engine gently throbs as the air vents, invisible until needed, roll open in unison and cool **Phosphor blue halo lighting** ignites to pick out the interior controls. Let the excitement begin.

Ergonomically optimized, the cabin of the XF is a space both contemporary and luxurious, created to focus on driver and passenger needs and to excite the senses. Comfort and quality reign supreme with form-hugging seats, real wood veneers, Piano Black finishers and aluminum surfaces.

From the premium floor carpet and side trims to the polished stainless steel finishers, there is luxuriousness throughout the XF. Thoughtful design encompasses every feature. The steering wheel position adjusts at the touch of a button, along with the seat and mirror. These settings can be memorized for different drivers. The XF welcomes you to the drive ahead.