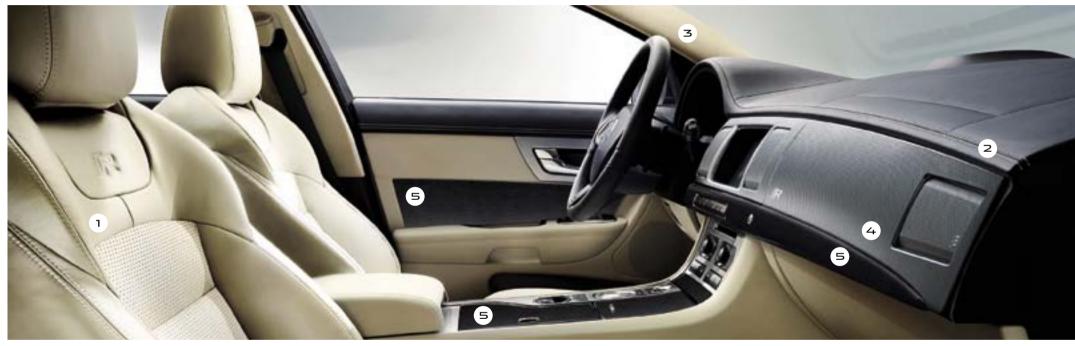

#### XFR INTERIOR

1. Seat trim applies to seats and door trim inserts

2. Upper fascia applies to dashboard and upper door trims. Contrast stitch when available applies to upper fascia and center console.

Fascia (Knurled Aluminum or Dark Mesh Aluminum) linked to model choice. For full fascia and veneer options see page 46.

XF

SEAT (BOND GRAIN LEATHER]

UPPER FASCIA WITH STITCH HEADLINING

Barley

Warm Charcoal with Warm Charcoal