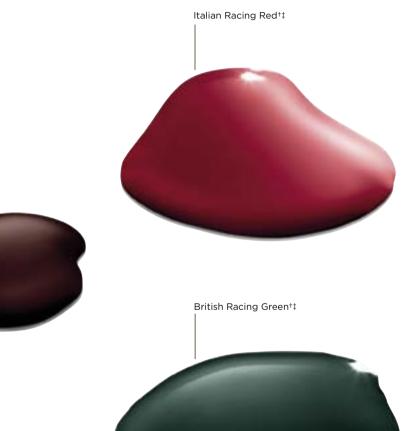

## EXTERIOR COLOR OPTIONS

From Polaris White to Caviar, from the race inspired colors of Italian Racing Red to British Racing Green, Jaguar offers an outstanding paint spectrum to bring your XF to life. With numerous color choices in either solid or metallic finish, this is the opportunity to make it your XF.

RACE INSPIRED