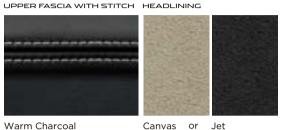

### XFR

SEAT (SOFT GRAIN LEATHER]

UPPER FASCIA WITH STITCH HEADLINING and the second s a lange of party in the second Warm Charcoal Warm Charcoal with Dove or Jet Warm Charcoal

Warm Charcoal

Warm Charcoal

#### Dove or Jet

SEAT (SOFT GRAIN LEATHER]

Warm Charcoal

with London Tan

Canvas or Jet

Warm Charcoal with Ivory

Canvas or Jet

INTERIOR SHOWN: XFR INTERIOR WITH WARM CHARCOAL SOFT GRAIN LEATHER SEATS WITH IVORY CONTRAST STITCH, UPPER FASCIA IN WARM CHARCOAL, DOVE HEADLINING AND DARK MESH ALUMINUM WITH CARBON FIBER VENEER