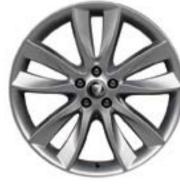

#### ALLOY WHEELS

Nothing makes your XF more distinctive or individual than the choice of alloy wheels. Jaguar offers an exciting range of stunning alloy wheels to suit all personal tastes and performance requirements.

18" VELA (XF)

18" LYRA (XF)

19" ARTURA (XF)

19" ARTURA CHROME (XF)

19" CARAVELA (XF)

19" AQUILLA (XF)

20″ HYDRA (XF)

20" DRACO SILVER FINISH (XF, XF Supercharged)

20" DRACO DARK GREY FINISH WITH DIAMOND TURNED RIMS (XF, XF Supercharged)

20" NEVIS (XFR)

Warm Charcoal soft grain (also available in Bond grain) Barley soft grain (also available in Bond grain)

Dove Bond grain