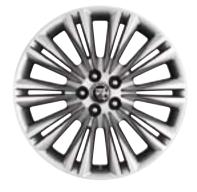

#### ALLOY WHEELS

Nothing makes your XF more distinctive or individual than the choice of alloy wheels. Jaguar offers an exciting range of stunning alloy wheels to suit all personal tastes and performance requirements.

18" VELA (XF)

18" LYRA (XF)

19" ARTURA (XF)

19" ARTURA CHROME (XF)

19" CARAVELA (XF)

19" AQUILLA (XF)

20″ HYDRA (XF)

20" DRACO SILVER FINISH (XF, XF Supercharged)

20" DRACO DARK GREY FINISH WITH DIAMOND TURNED RIMS (XF, XF Supercharged)

20" NEVIS (XFR)

Warm Charcoal soft grain (also available in Bond grain) Barley soft grain (also available in Bond grain)

Dove Bond grain