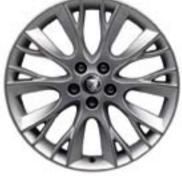

#### ALLOY WHEELS

Nothing makes your XF more distinctive or individual than the choice of alloy wheels. Jaguar offers an exciting range of stunning alloy wheels to suit all personal tastes and performance requirements.

18" VELA (XF)

18" LYRA (XF)

19" ARTURA (XF)

19" ARTURA CHROME (XF)

19" CARAVELA (XF)

19" AQUILLA (XF)

20″ HYDRA (XF)

20" DRACO SILVER FINISH (XF, XF Supercharged)

20" DRACO DARK GREY FINISH WITH DIAMOND TURNED RIMS (XF, XF Supercharged)

20" NEVIS (XFR)

Warm Charcoal soft grain (also available in Bond grain) Barley soft grain (also available in Bond grain)

Dove Bond grain