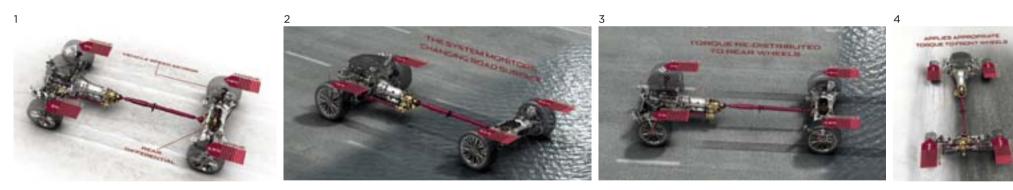

### ALL WHEEL DRIVE IS ALWAYS ALL JAGUAR

Jaguar Instinctive All Wheel Drive<sup>™</sup> is a continuously variable system that senses driver inputs, vehicle speed, steering angle and braking to maximize traction and driver control. It allows the driver to have the confidence of all wheel drive, adjusting front-to-rear torque distribution "on demand", while still maintaining sports car performance when conditions allow.<sup>1</sup>

The system continually monitors road conditions and, when traction is available, applies more torque to the rear wheels, helping to provide signature Jaguar performance and agility.

In poor grip situations the system reacts instinctively, with no adjustments required by the driver. If low traction is sensed at the rear wheels, torque is quickly but progressively redistributed to help maintain a reassuring connection with the road.

Jaguar Instinctive All Wheel Drive™ enables smooth acceleration up a hill, even if the road surface is compromised.

1. Jaguar Instinctive All Wheel Drive<sup>™</sup> continuously monitors road conditions.

- 2. Moving from a wet surface to a dry surface, torque is redistributed to the rear wheels to maintain Jaguar performance when all wheel drive is no longer required.
- 3. Jaguar Instinctive All Wheel Drive™ maintains rear wheel bias whenever possible.
- 4. Jaguar Instinctive All Wheel Drive<sup>™</sup> monitors road conditions and combined with the vehicle dynamic stability systems, applies torque to each wheel as required, constantly adjusting for the best supply of traction to the road surface.