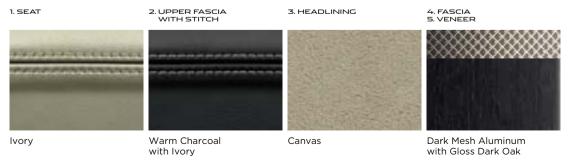

#### XFR INTERIOR

1. Seat trim applies to seats and door trim inserts

2. Upper fascia applies to dashboard and upper door trims. Contrast stitch when available applies to upper fascia and center console.

Fascia (Knurled Aluminum or Dark Mesh Aluminum) linked to model choice. For full fascia and veneer options see page 46.

XF

SEAT (BOND GRAIN LEATHER]

UPPER FASCIA WITH STITCH HEADLINING

Barley

Warm Charcoal with Warm Charcoal