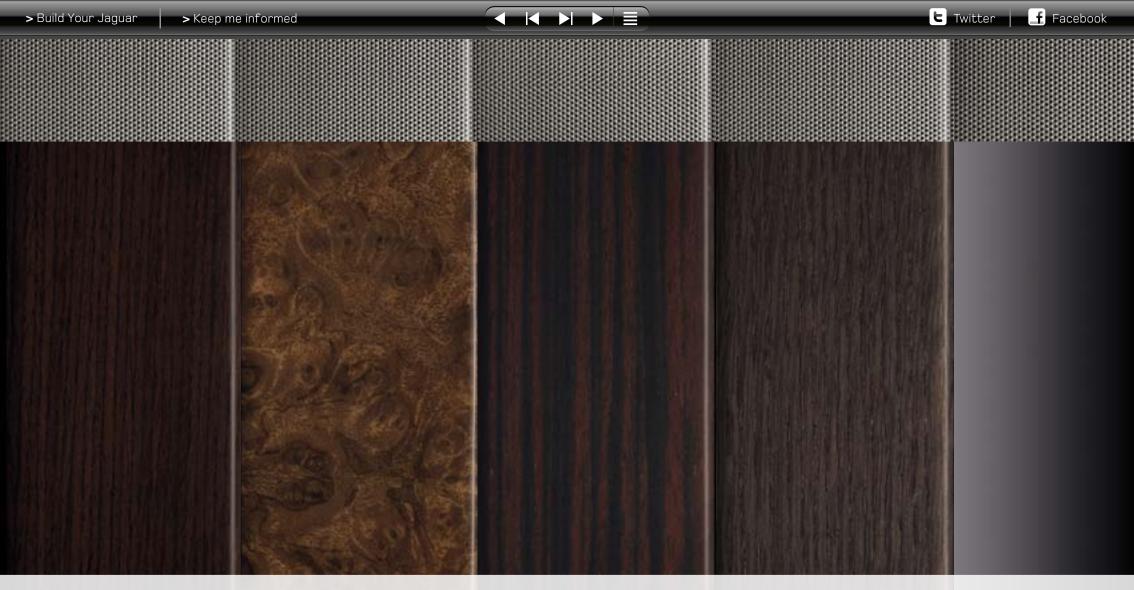

# XF FASCIA AND VENEERS

Knurled Aluminum with Satin Rosewood

Knurled Aluminum with Gloss Burl Walnut Knurled Aluminum with Gloss Figured Ebony Knurled Aluminum with Gloss Rich Oak (Supercharged Only) Knurled Aluminum with Piano Black