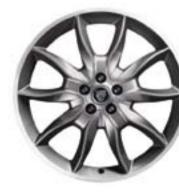

#### ALLOY WHEELS

Nothing makes your XF more distinctive or individual than the choice of alloy wheels. Jaguar offers an exciting range of stunning alloy wheels to suit all personal tastes and performance requirements.

18" VELA (XF)

18" LYRA (XF)

19" ARTURA (XF)

19" ARTURA CHROME (XF)

19" CARAVELA (XF)

19" AQUILLA (XF)

20″ HYDRA (XF)

20" DRACO SILVER FINISH (XF, XF Supercharged)

20" DRACO DARK GREY FINISH WITH DIAMOND TURNED RIMS (XF, XF Supercharged)

20" NEVIS (XFR)

Warm Charcoal soft grain (also available in Bond grain) Barley soft grain (also available in Bond grain)

Dove Bond grain