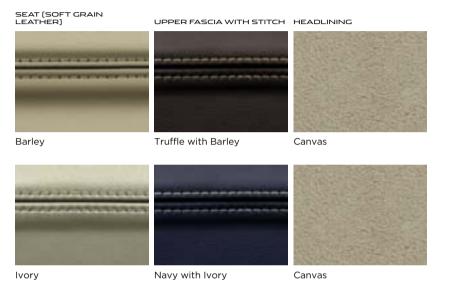

# XF INTERIOR COLOR COMBINATIONS

Fascia (Knurled Aluminum or Dark Mesh Aluminum) linked to model choice. For full fascia and veneer options see page 46.

XF

SEAT (BOND GRAIN LEATHER]

UPPER FASCIA WITH STITCH HEADLINING

Barley

Warm Charcoal with Warm Charcoal

Canvas

XF PORTFOLIO PACKAGE

London Tan

Warm Charcoal

Navy with

London Tan

London Tan

Canvas