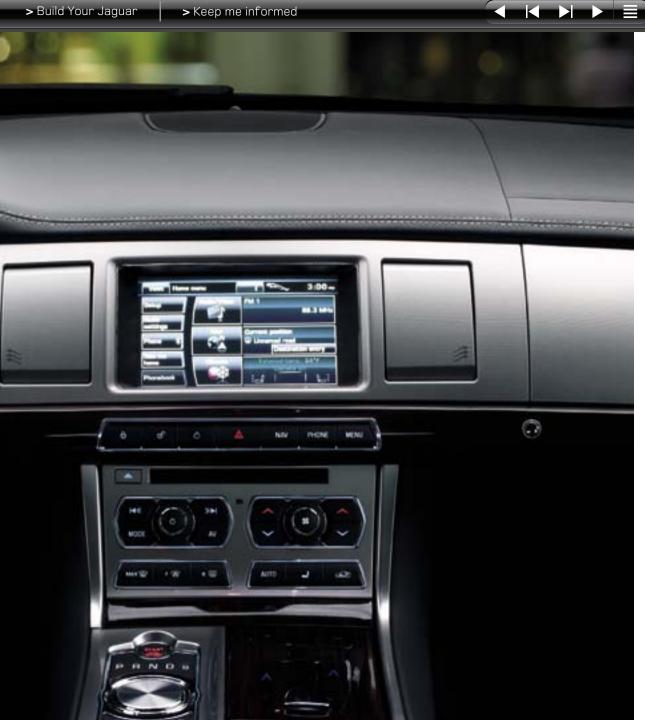

## CONNECT WITH XF

The XF brings complete control to your fingertips using a **7 inch** color Touch-screen. Simple and intuitive, it ensures you are never more than a few selections from any control: satellite navigation, climate control, Bluetooth<sup>®</sup> telephone connectivity or in-car audio.<sup>3</sup>

At the heart of the XF's multimedia functions is a **30GB Hard Disk Drive**. As well as holding the car's navigation system, it can store up to ten CDs of uploaded music in uncompressed format for enhanced audio guality.

The available XF navigation system provides easy updating and access to maps and data. It even learns your favourite journeys. Deviate from a proposed route three times and the system will offer your favoured route as an option. Eco route helps you choose the most fuel efficient route by analyzing the proposed journey, displaying three routes and suggesting the most economical one.<sup>3</sup>

To make things even easier, the optional Interactive Voice system -Say What You See - helps the driver to use and interact more easily with the XF. It displays voice prompts on the Touch-screen for you to vocally control phone calls, navigation or audio.<sup>3</sup>