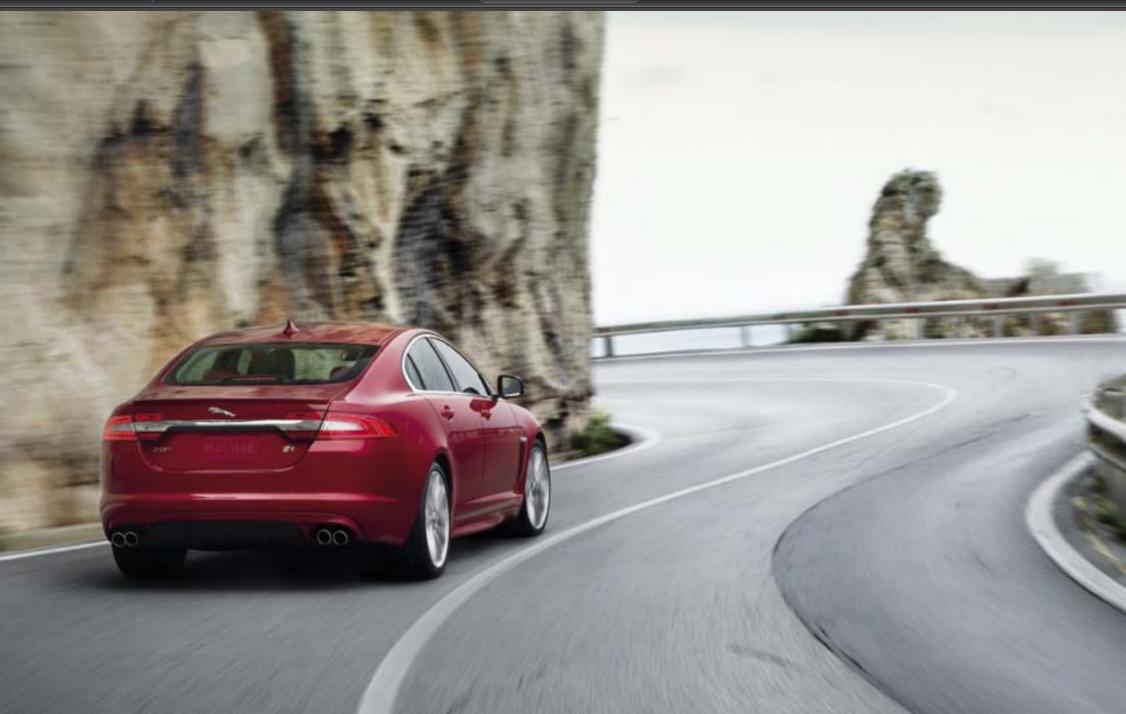

# XFR

For the ultimate in performance the XFR takes the XF to another dimension. With an acceleration of **0-60mph in 4.7 seconds** the XFR intensifies the sporting experience without compromising any of the comfort.<sup>2</sup>

Behind the front bumper with enlarged air intakes is Jaguar's 5.0 liter V8 510HP Supercharged engine. This all-aluminum quad-cam powerplant delivers performance and efficiency. Its Intelligent Stop/Start technology and 8-speed electronic automatic transmission are designed to help reduce fuel consumption, yet it's powerful enough to produce an impressive 510HP and 461 lb.ft. of torque.

The XFR optional Speed Pack recalibrates the engine and transmission to take the vehicle top speed (Vmax) from 155mph to 174mph.<sup>2</sup>

VEHICLE SHOWN: XFR IN ITALIAN RACING RED