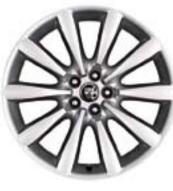

#### ALLOY WHEELS

Nothing makes your XF more distinctive or individual than the choice of alloy wheels. Jaguar offers an exciting range of stunning alloy wheels to suit all personal tastes and performance requirements.

18" VELA (XF)

18" LYRA (XF)

19" ARTURA (XF)

19" ARTURA CHROME (XF)

19" CARAVELA (XF)

19" AQUILLA (XF)

20″ HYDRA (XF)

20" DRACO SILVER FINISH (XF, XF Supercharged)

20" DRACO DARK GREY FINISH WITH DIAMOND TURNED RIMS (XF, XF Supercharged)

20" NEVIS (XFR)

Warm Charcoal soft grain (also available in Bond grain) Barley soft grain (also available in Bond grain)

Dove Bond grain